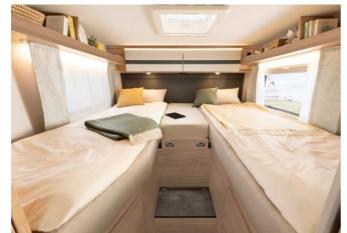

The practical single beds can be quickly converted into a large sleeping

www.dethleffs.co.uk/globebusgo

#### **Highlights**

- + High level of comfort when sleeping thanks to 150 mm-thick 7-zone cold foam mattresses made of climate-regulating material and ergonomic wooden slatted bed frames
- + Optionally available pull-down bed
- + Airy 213 cm interior headroom (not under the pull-down bed)
- + 70 cm-wide habitation door optionally with window, fly-screen door and central locking system
- + Single beds can be converted into a large sleeping area
- + Height-adjustable 190 x 150 cm queen bed (depending on the model)