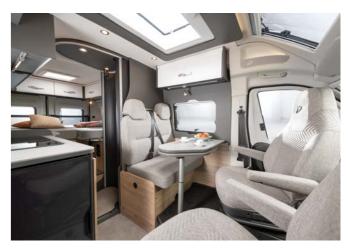

## Globetrail Advantage

Design, equipment, unique functionality! The Globetrail Advantage takes all the features of the Classic and adds outstanding comfort and exceptional ideas – from the super-trendy interior design to the unique pull-out system in the rear garage. Flush fitting windows, an awning, alloy wheels and much more are all standard equipment. Even a large panoramic window above the cab is available as an optional.

- + Excellent equipment
- + Harmonious Dethleffs design. Choice of two different interior variants
- The innovative rear pull-out provides practical storage space for essential equipment. So you can be sure that access ramps, cable drums, etc. are immediately to hand on arrival.
- + A front extension with a large panoramic window above the cab is optionally available
- + Ambient lighting on the overhead lockers and in the kitchen area creates a pleasant ambience throughout the vehicle

The bright SCANDI interior with white overhead locker doors is available as an option for the Advantage Line. The KOS furniture decor in warm wood tones is fitted as standard.

8 URBAN CAMPERS CAMPERS