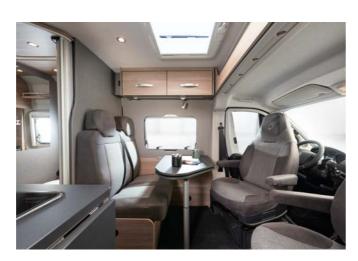

#### Globetrail

540 DR Classic

600 DF Classic

600 DK Classic

540 DR Advantage

600 ER Advantage

600 DS Advantage

600 DR Classic

600 DR

Advantage

640 ES Advantage

640 ER Classic

640 ER Advantage

6 MODEL RANGE 7

www.dethleffs.co.uk/camper-van

### **Globetrail Classic**

Dethleffs' many years of experience in building leisure vehicles is clearly reflected in the Globetrail Classic. In terms of quality, ambience and sophisticated solutions it is streets ahead of other camper vans. An attractive price-performance ratio and a wide range of different vehicle concepts – from compact to spacious – are the icing on the cake, making the Globetrail the perfect choice for camper van enthusiasts and newcomers alike.

#### **Highlights**

- + Entry-level vehicles at a particularly attractive price
- + Sophisticated layouts with practical functionality thanks to our many years of experience in camper van construction
- + Pop-up roof with two additional berths (option)
- + Practical rear shelf to store essential equipment
- + Practical lashing rings let you safely transport bicycles and larger items.
- + Continuous overhead lockers (including in the rear) provide extra storage space