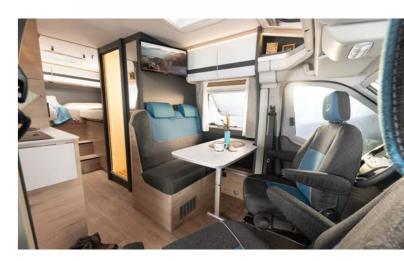

I 7150-2 EB

10 MODEL RANGE MODEL RANGE 11

The large L-shaped seating lounge with free-standing table is included as

standard.

The large L-shaped seating lounge with free-standing table provides additional comfort. Just put your feet up and relax!

www.dethleffs.co.uk/justgo