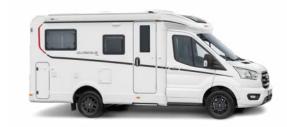

### **Globebus**

The most compact motorhome range from Dethleffs offers the kind of effortless yet dynamic driving you would normally expect from a van! Ideal for city trips and mountain roads. Despite its compact dimensions, the Globebus gives you all the benefits of a full-sized motorhome, such as excellent insulation, plenty of elbow room and both a kitchen and a bathroom. Our Gran Turismo Package is perfect for anyone who appreciates strikingly sporty details.

#### **Highlights**

- + The van among motorhomes! With safe, agile handling thanks to a width of only 220 cm
- + First-class insulation for the superstructure. Fully winterproof on request
- + Large L-shaped seating lounge with comfortable, ergonomically contoured cushions
- Fully equipped kitchen with gas cooker, large fridge and sturdy countertop extension
- + Full bathroom with shower
- + Exclusive Gran Turismo Package (optional)