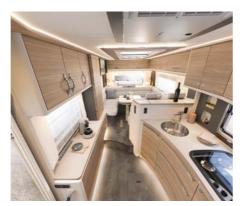

The atmospheric Light Moments lighting system creates a homely ambience inside the vehicle.

14 MOTORHOMES 2024 15

www.dethleffs.co.uk/alpa-and-alpa-xl

Plenty of space is on offer near the large kitchen unit and in the huge U-shaped seating lounge!

Your daily spa with an abundance of daylight and outstanding comfort.