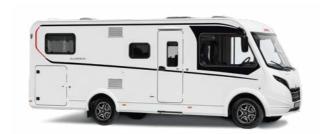

### **Globetrail Classic**

Dethleffs' many years of experience in building leisure vehicles is clearly reflected in the Globetrail Classic. In terms of quality, ambience and sophisticated solutions it is streets ahead of other camper vans. An attractive price-performance ratio and a wide range of different vehicle concepts – from compact to spacious – are the icing on the cake, making the Globetrail the perfect choice for camper van enthusiasts and newcomers alike.

#### **Highlights**

- + Entry-level vehicles at a particularly attractive price
- + Sophisticated layouts with practical functionality thanks to our many years of experience in camper van construction
- + Pop-up roof with two additional berths (option)
- + Practical rear shelf to store essential equipment
- + Practical lashing rings let you safely transport bicycles and larger items.
- + Continuous overhead lockers (including in the rear) provide extra storage space