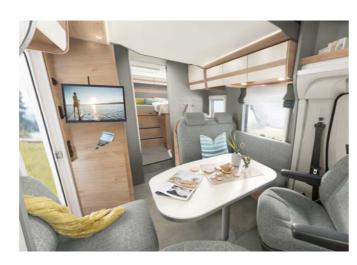

The table can be swung outwards to seat up to four people. If desired, the seating lounge can be converted into another berth.

www.dethleffs.co.uk/camper-van