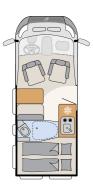

#### Globetrail

540 DR Classic

600 DF Classic

600 DK Classic

540 DR Advantage

600 ER Advantage

600 DS Advantage

600 DR Classic

## Globetrail Advantage

Design, equipment, unique functionality! The Globetrail Advantage takes all the features of the Classic and adds outstanding comfort and exceptional ideas – from the super-trendy interior design to the unique pull-out system in the rear garage. Flush fitting windows, an awning, alloy wheels and much more are all standard equipment. Even a large panoramic window above the cab is available as an optional.

- + Excellent equipment
- + Harmonious Dethleffs design. Choice of two different interior variants
- The innovative rear pull-out provides practical storage space for essential equipment. So you can be sure that access ramps, cable drums, etc. are immediately to hand on arrival.
- + A front extension with a large panoramic window above the cab is optionally available
- + Ambient lighting on the overhead lockers and in the kitchen area creates a pleasant ambience throughout the vehicle

The bright SCANDI interior with white overhead locker doors is available as an option for the Advantage Line. The KOS furniture decor in warm wood tones is fitted as standard.

8 URBAN CAMPERS CAMPERS