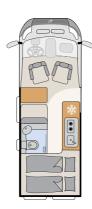

#### Globetrail

540 DR Classic

600 DF Classic

600 DK Classic

540 DR Advantage

600 ER Advantage

600 DS Advantage

600 DR Classic

## Globetrail Advantage

Design, equipment, unique functionality! The Globetrail Advantage takes all the features of the Classic and adds outstanding comfort and exceptional ideas – from the super-trendy interior design to the unique pull-out system in the rear garage. Flush fitting windows, an awning, alloy wheels and much more are all standard equipment. Even a large panoramic window above the cab is available as an optional.

- + Excellent equipment
- + Harmonious Dethleffs design. Choice of two different interior variants
- The innovative rear pull-out provides practical storage space for essential equipment. So you can be sure that access ramps, cable drums, etc. are immediately to hand on arrival.
- + A front extension with a large panoramic window above the cab is optionally available
- + Ambient lighting on the overhead lockers and in the kitchen area creates a pleasant ambience throughout the vehicle

The bright SCANDI interior with white overhead locker doors is available as an option for the Advantage Line. The KOS furniture decor in warm wood tones is fitted as standard.

8 URBAN CAMPERS CAMPERS