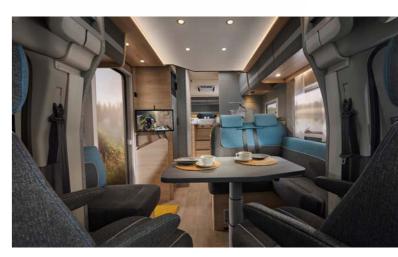

### **Globetrotter XL**

> A Class

This premium lifestyle motorhome combines spacious living and a modern design with authentic driving dynamics. The premium broad-gauge low-frame chassis delivers real driving pleasure and accentuates the vehicle's sporty design. The Globetrotter XL I promises and delivers an enjoyable driving experience: sporty, dynamic and safe – and thanks to the winterproof double floor construction, you can hit the road 365 days a year.

#### Highlights

- + Dynamic and safe handling is ensured by the premium broad gauge low-frame chassis
- + Winterproof: heated double floor with frost-protected water system and hot-water heating as standard
- Dethleffs Connect digital control unit for networking of all vehicle systems, with control via digital display or dedicated app
- + Ergonomic captain seats, optionally available as hydraulic seats with heating and ventilation
- + Lifetime Plus body construction with rot-proof and durable wall structure

An interior design in a class all of its own. On request, available with elaborately tailored genuine leather upholstery.

16 MOTORHOMES 2024 17

www.dethleffs.co.uk/globetrotter-xxl-a