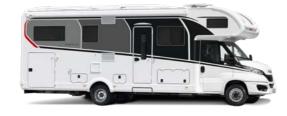

### **Globetrotter XL**

> A Class

This premium lifestyle motorhome combines spacious living and a modern design with authentic driving dynamics. The premium broad-gauge low-frame chassis delivers real driving pleasure and accentuates the vehicle's sporty design. The Globetrotter XL I promises and delivers an enjoyable driving experience: sporty, dynamic and safe – and thanks to the winterproof double floor construction, you can hit the road 365 days a year.

#### Highlights

- + Dynamic and safe handling is ensured by the premium broad gauge low-frame chassis
- + Winterproof: heated double floor with frost-protected water system and hot-water heating as standard
- Dethleffs Connect digital control unit for networking of all vehicle systems, with control via digital display or dedicated app
- + Ergonomic captain seats, optionally available as hydraulic seats with heating and ventilation
- + Lifetime Plus body construction with rot-proof and durable wall structure