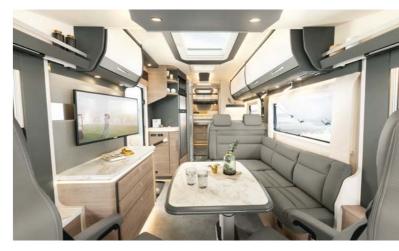

### **Globetrotter XL**

> A Class

This premium lifestyle motorhome combines spacious living and a modern design with authentic driving dynamics. The premium broad-gauge low-frame chassis delivers real driving pleasure and accentuates the vehicle's sporty design. The Globetrotter XL I promises and delivers an enjoyable driving experience: sporty, dynamic and safe – and thanks to the winterproof double floor construction, you can hit the road 365 days a year.

#### Highlights

- + Dynamic and safe handling is ensured by the premium broad gauge low-frame chassis
- + Winterproof: heated double floor with frost-protected water system and hot-water heating as standard
- Dethleffs Connect digital control unit for networking of all vehicle systems, with control via digital display or dedicated app
- + Ergonomic captain seats, optionally available as hydraulic seats with heating and ventilation
- + Lifetime Plus body construction with rot-proof and durable wall structure

An interior design in a class all of its own. On request, available with elaborately tailored genuine leather upholstery.

16 MOTORHOMES 2024 17

www.dethleffs.co.uk/globetrotter-xxl-a