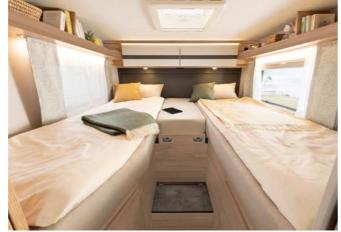

The practical single beds can be quickly converted into a large sleeping

www.dethleffs.co.uk/globebusgo

#### **Highlights**

- + High level of comfort when sleeping thanks to 150 mm-thick 7-zone cold foam mattresses made of climate-regulating material and ergonomic wooden slatted bed frames
- + Optionally available pull-down bed
- + Airy 213 cm interior headroom (not under the pull-down bed)
- + 70 cm-wide habitation door optionally with window, fly-screen door and central locking system
- + Single beds can be converted into a large sleeping area
- + Height-adjustable 190 x 150 cm queen bed (depending on the model)