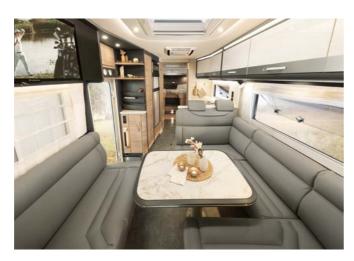

The atmospheric Light Moments lighting system creates a homely ambience inside the vehicle.

14 MOTORHOMES 2024 15

www.dethleffs.co.uk/alpa-and-alpa-xl

Plenty of space is on offer near the large kitchen unit and in the huge U-shaped seating lounge!

Your daily spa with an abundance of daylight and outstanding comfort.

### Alpa

> A Class & Coachbuilt

The perfect motorhome for adventurous couples. Thanks to a generous amount of space, a huge U-shaped seating lounge and comfortable overcab single beds or a pull-down bed, this motorhome is ideal for couples who want to travel in comfort. Even icy temperatures will scarcely be noticed – this vehicle is completely winterproof thanks to the heated double floor and frost-protected water system.

#### **Highlights**

- + Huge panoramic U-shaped seating lounge with plenty of space to enjoy meals and relax
- + Winterproof: heated double floor with frost-protected water system
- + Large, spacious rear garage with access from both sides and one-hand operation.
- + Hot-water heating is included as standard
- + Large bathroom and dressing area