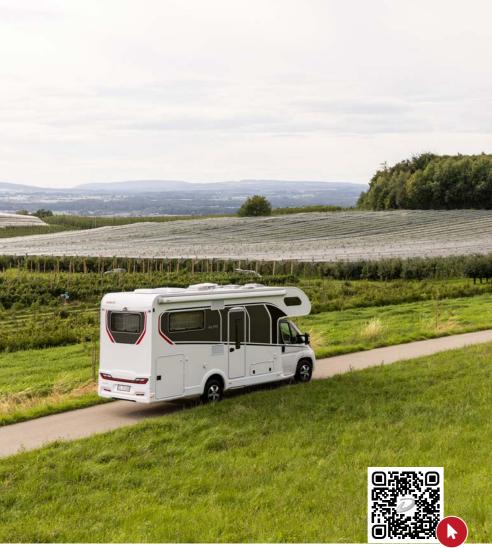

### **Globetrotter XL**

> A Class

This premium lifestyle motorhome combines spacious living and a modern design with authentic driving dynamics. The premium broad-gauge low-frame chassis delivers real driving pleasure and accentuates the vehicle's sporty design. The Globetrotter XL I promises and delivers an enjoyable driving experience: sporty, dynamic and safe – and thanks to the winterproof double floor construction, you can hit the road 365 days a year.

#### Highlights

- + Dynamic and safe handling is ensured by the premium broad gauge low-frame chassis
- + Winterproof: heated double floor with frost-protected water system and hot-water heating as standard
- Dethleffs Connect digital control unit for networking of all vehicle systems, with control via digital display or dedicated app
- + Ergonomic captain seats, optionally available as hydraulic seats with heating and ventilation
- + Lifetime Plus body construction with rot-proof and durable wall structure